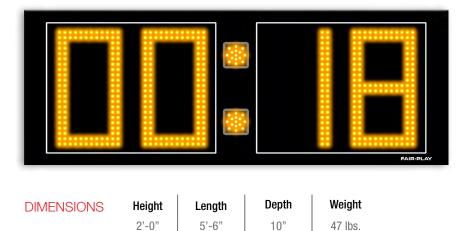

18"

### CAPTIONS (H")

Colon Diameter 3"

DIGIT SIZES (H")

Pitch Timer

## MODEL: PT-052418-06-2



### STANDARD EQUIPMENT

- Super-bright, wide-angle amber LED design
- For additional cost specify on order if standard color other than black is requested
- 4-level control console display brightness adjustment
- 5-year limited warranty
- Easy access built-in service points
- Complete, secure and durable mounting
- Built-in lightning suppressor (for standard data direct wire only)
- Request a free project design rendering
- Help Desk Support

ELECTRICAL

USA Factory authorized national and local sales, service and installation

### **OPTIONAL EQUIPMENT**

- Full-color electronic message displays
- Integrated scoring and display systems
- Illuminated, non-illuminated identification and sponsorship signage
- Custom, unique signage options
- Scoreboard control carrying case
- Truss and deco