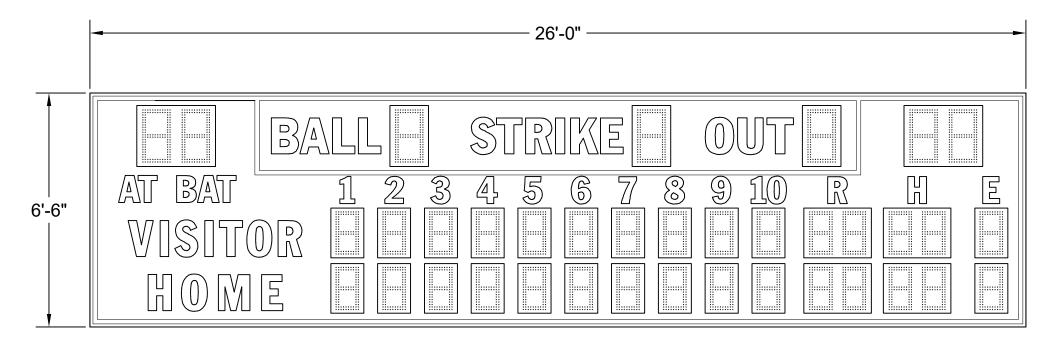

BA-7126-2

## BA-7126-2

SIZE: 26'-0"L X 6'-6"H X 10"D

POWER: 120 VAC, 60 Hz., 1-PHASE 511 WATTS.

120 VAC AT THE CONTROL LOCATION.

CONTROL CONSOLE: MP-70 SERIES CONTROLLER. CONTROL CABLE: 22GA 2-WIRE SHIELDED.

(IF WIRELESS ORDERED, CABLE NOT REQ'D.)

LEDs: AMBER LED.

OPTIONS: LIGHTNING DAMAGE REDUCTION UNIT.

WIRELESS MP-70 CONTROL OPERATION.

ACTUAL WEIGHT: 518 LBS.

## **GENERAL NOTES:**

- \* REFERENCE 01-0500-01 FOR INSTALLATION NOTES.
- \* POWER REQUIREMENTS ARE VALID FOR 90 DAYS AFTER THE ORIGINAL RELEASE OR BY THE MOST RECENT REVISION OF THE DRAWING.

|       |                                   |          |     | CUSTOMER APPROVAL: I HAVE R | ECEIVED AND READ THE INSTALLATION SPECIFICATIONS CONTAIN<br>Y SALES ASSOCIATE IF YOU SHOULD HAVE ANY QUESTIONS OF                                                                                                      |                                    |
|-------|-----------------------------------|----------|-----|-----------------------------|------------------------------------------------------------------------------------------------------------------------------------------------------------------------------------------------------------------------|------------------------------------|
|       |                                   | _        |     |                             | SIGNATURE: PRINT NAME:                                                                                                                                                                                                 | DATE:                              |
| Н     | MOVED AT BAT DIGIT TO BE CENTERED | 10-08-24 | BEW | 1121 21121102 W.            | THE TWO THE                                                                                                                                                                                                            |                                    |
| G     | UPDATED TITLE BLOCK FORMAT        | 07-29-22 | BEW |                             |                                                                                                                                                                                                                        |                                    |
| F     | GENERAL UPDATES, FORMAT CHANGE    | 01-22-18 | BEW |                             | THIS DOCUMENT CONTAINS FAIR-PLAY PROPRIETARY INFORMATION. ANY DISCLOSURE, USE OR DUPLICATION OF THE DOCUMENT OR OF ANY INFORMATION CONTAINED THEREIN FOR OTHER THAN THE SPECIFIC PURPOSE FOR WHICH IT WAS DISCLOSED IS |                                    |
| Ε     | UPDATED FACE VIEW IMAGE           | 08-07-13 | BEW |                             | EXPRESSLY PROHIBITED, EXCEPT AS MAY BE OTHERWISE AGR                                                                                                                                                                   | EED TO IN WRITING. COPYRIGHT 2022. |
| D     | GENERAL UPDATES, POWER NOTE       | 02-02-12 | BEW |                             | TITLE FACE VIEW FOR                                                                                                                                                                                                    | DRAWN BY MODEL                     |
| С     | GENERAL UPDATES                   | 03-24-11 | BEW |                             | FACE VIEW FOR                                                                                                                                                                                                          | BEW   H   DA 7100 0                |
| В     | UPDATED POWER                     | 04-01-10 | RMS |                             | BA-7126-2                                                                                                                                                                                                              | DATE BA-7126-2                     |
| Α     | GENERAL UPDATES                   | 09-11-07 | BEW |                             | DA-7120-2                                                                                                                                                                                                              | 04-24-06 DWG, NO.                  |
| OR    | ORIGINAL RELEASE                  | 04-24-06 | BEW | 6110 AVIATOR DRIVE          |                                                                                                                                                                                                                        | SCALE O1 7100 01 1                 |
| REV.# | CHANGE                            | DATE     | BY  | HAZELWOOD, MO 63042         |                                                                                                                                                                                                                        | $ 3/8"=1'-0"  \cup  -/ 20-04- $    |