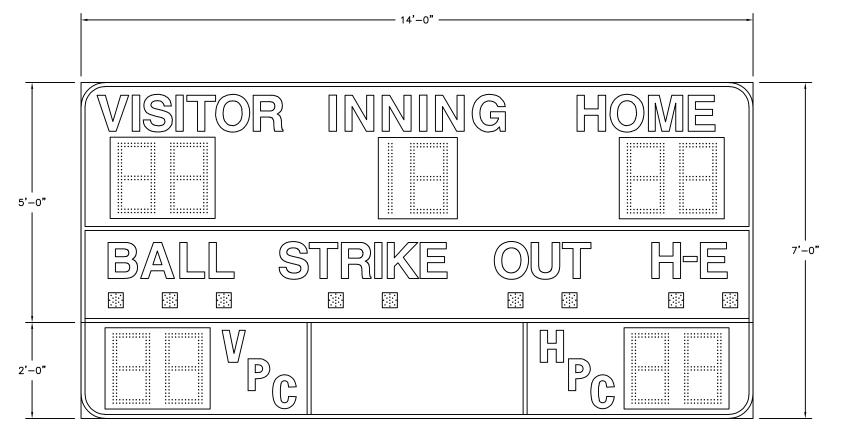

BA-7100PC

BA-7100PC

SIZE: 14'-0"L X 7'-0"H X 10"D

POWER: 120 VAC, 60 Hz., 1-PHASE

169 WATTS.

120 VAC AT THE CONTROL LOCATION.

CONTROL CONSOLE: MP-70 SERIES CONTROLLER.

CONTROL CABLE: 22GA 2-WIRE SHIELDED.

(IF WIRELESS ORDERED, CABLE NOT REQ'D.)

LEDs: AMBER LED.

OPTIONS: LIGHTNING DAMAGE REDUCTION UNIT.

WIRELESS MP-70 CONTROL OPERATION.

ESTIMATED WEIGHT: 449 LBS.

FACE VIEW FOR
BA-7100PC

6110 AVIATOR DRIVE
HAZELWOOD, MO 63042

DRAWN BY BEW BA-7100PC

| DATE | 05-22-24 | SCALE | 1/2"=1'-0" | 01-7100-57-1

 OR
 ORIGINAL RELEASE
 05-22-24
 BEW

 REV.#
 CHANGE
 DATE
 BY