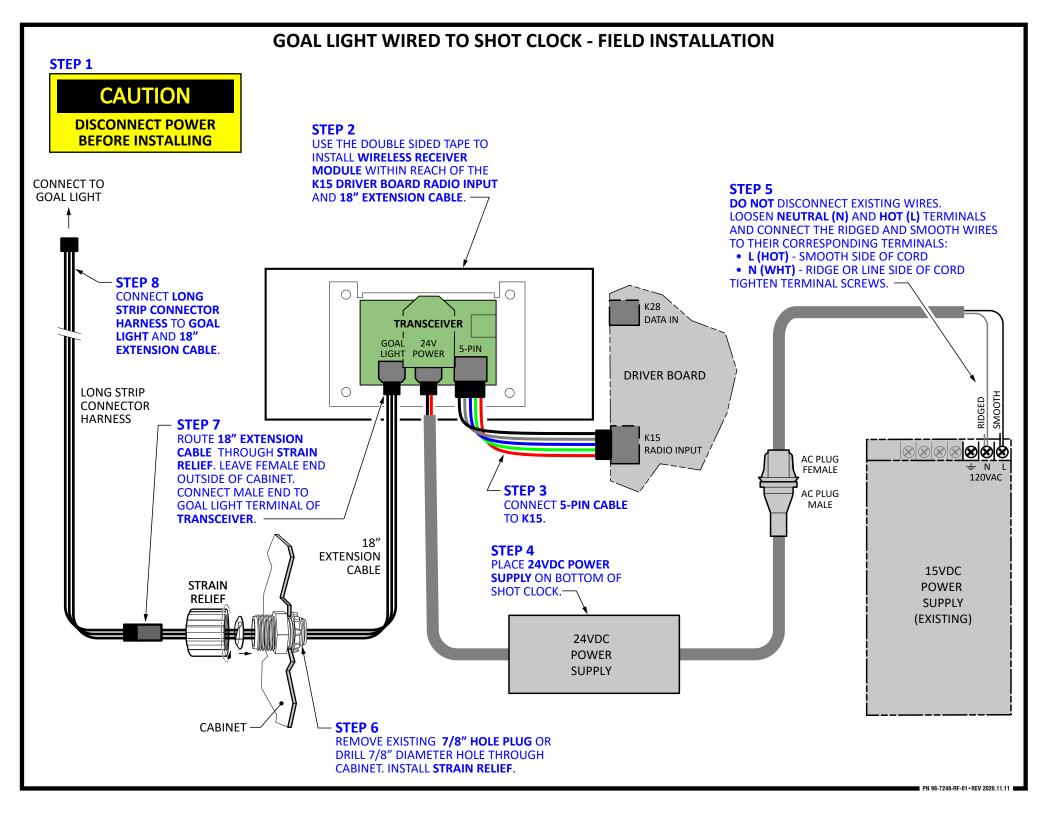

----------------------|-----|
| 1    | WIRELESS RECEIVER MODULE      | 2   |
| 2    | 18" STRIP                     | 8   |
| 3    | 21" STRIP                     | 10  |
| 4    | 5-PIN CABLE, 8"               | 2   |
| 5    | 24VDC POWER SUPPLY            | 2   |
| 6    | 18" EXTENSION CABLE           | 2   |
| 7    | SHORT STRIP CONNECTOR HARNESS | 16  |
| 8    | LONG STRIP CONNECTOR HARNESS  | 2   |
| 9    | 4' EXT POWER CABLE (CUT)      | 2   |
| 10   | 1/2" STRAIN RELIEF            | 2   |

<sup>\*</sup> Verify that all parts are present.

#### **TOOLS REQUIRED**

- Rubbing Alcohol
- Cleaning Rags
- Screwdrivers

# **FAIR-PLAY**

6110 Aviator Drive, Hazelwood, MO 63042
Toll Free: (800) 462-2716
Email: productsupport@fair-play.com

## **LED LIGHT STRIP - INSTALLATION INSTRUCTIONS**





### **GOAL LIGHT WITHOUT SHOT CLOCK - FIELD INSTALLATION**



### **POWER UP & OPERATION**

- 1. POWER UP EQUIPMENT IN THE FOLLOWING ORDER:
  - GOAL LIGHT,
  - SHOT CLOCK,
  - SCOREBOARD,
  - CONTROLLER (MP-70/MP-80).

THE **GOAL LIGHTS** WILL TURN **ON** FOR A FEW SECONDS, AND THEN FLASH ITS **GROUP NUMBER** (ONLY ONCE ON POWER UP) IN THE FOLLOWING SEQUENCE:

- COUNT THE NUMBER OF FLASHES
- NEAR SIDE BAR HUNDREDS
- TOP BAR TENS
- FAR SIDE BAR UNITS

#### **EXAMPLE**:

NEAR SIDE BAR: NO FLASH = 000 TOP BAR: 9 FLASHES = 090 FAR SIDE BAR: 9 FLASHES = 009 GROUP 099 = 000 + 090 + 009

**NOTE**: REFER TO CONTROLLER USER INSTRUCTIONS ON HOW TO CHANGE THE GROUP NUMBER.

- START A NEW GAME. START THE GAME CLOCK.
- THE GOAL LIGHT TURNS ON WHEN THE GAME CLOCK REACHES ZERO. TO TURN OFF THE GOAL LIG