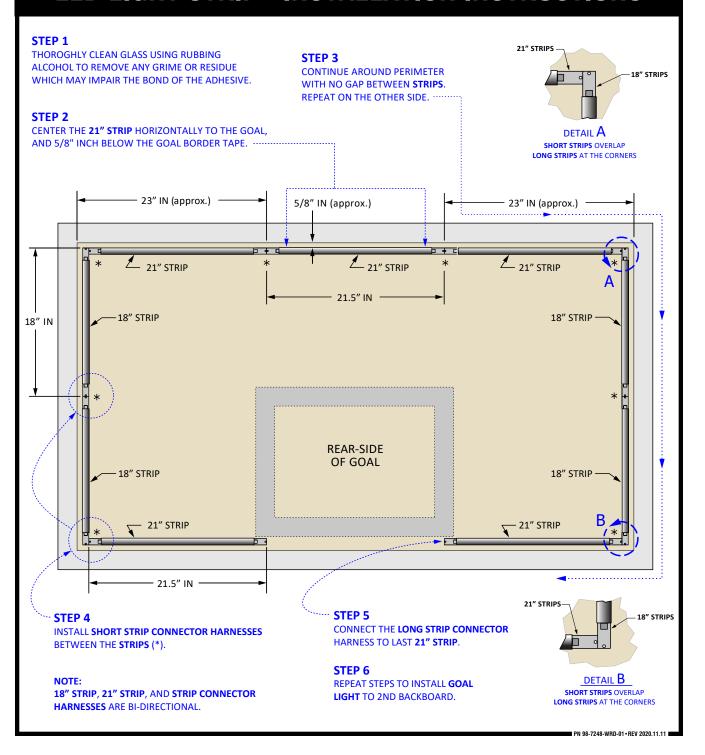

------------------------|-----|
| 1    | WIRELESS RECEIVER MODULE      | 2   |
| 2    | 18" STRIP                     | 8   |
| 3    | 21" STRIP                     | 10  |
| 4    | 5-PIN CABLE, 8"               | 2   |
| 5    | 24VDC POWER SUPPLY            | 2   |
| 6    | 18" EXTENSION CABLE           | 2   |
| 7    | SHORT STRIP CONNECTOR HARNESS | 16  |
| 8    | LONG STRIP CONNECTOR HARNESS  | 2   |
| 9    | 4' EXT POWER CABLE (CUT)      | 2   |
| 10   | 1/2" STRAIN RELIEF            | 2   |

<sup>\*</sup> Verify that all parts are present.

#### **TOOLS REQUIRED**

- Rubbing Alcohol
- Cleaning Rags
- Screwdrivers

# **FAIR-PLAY**

6110 Aviator Drive, Hazelwood, MO 63042
Toll Free: (800) 462-2716
Email: productsupport@fair-play.com

## **LED LIGHT STRIP - INSTALLATION INSTRUCTIONS**





### **GOAL LIGHT WITHOUT SHOT CLOCK - FIELD INSTALLATION**



### **POWER UP & OPERATION**

- 1. POWER UP EQUIPMENT IN THE FOLLOWING ORDER:
  - GOAL LIGHT,
  - SHOT CLOCK,
  - SCOREBOARD,
  - CONTROLLER (MP-70/MP-80).

THE **GOAL LIGHTS** WILL TURN **ON** FOR A FEW SECONDS, AND THEN FLASH ITS **GROUP NUMBER** (ONLY ONCE ON POWER UP) IN THE FOLLOWING SEQUENCE:

- COUNT THE NUMBER OF FLASHES
- NEAR SIDE BAR HUNDREDS
- TOP BAR TENS
- FAR SIDE BAR UNITS

#### **EXAMPLE**:

NEAR SIDE BAR: NO FLASH = 000 TOP BAR: 9 FLASHES = 090 FAR SIDE BAR: 9 FLASHES = 009 GROUP 099 = 000 + 090 + 009

**NOTE**: REFER TO CONTROLLER USER INSTRUCTIONS ON HOW TO CHANGE THE GROUP NUMBER.

- START A NEW GAME. START THE GAME CLOCK.
- THE GOAL LIGHT TURNS ON WHEN THE GAME CLOCK REACHES ZERO. TO TURN OFF THE GOAL L