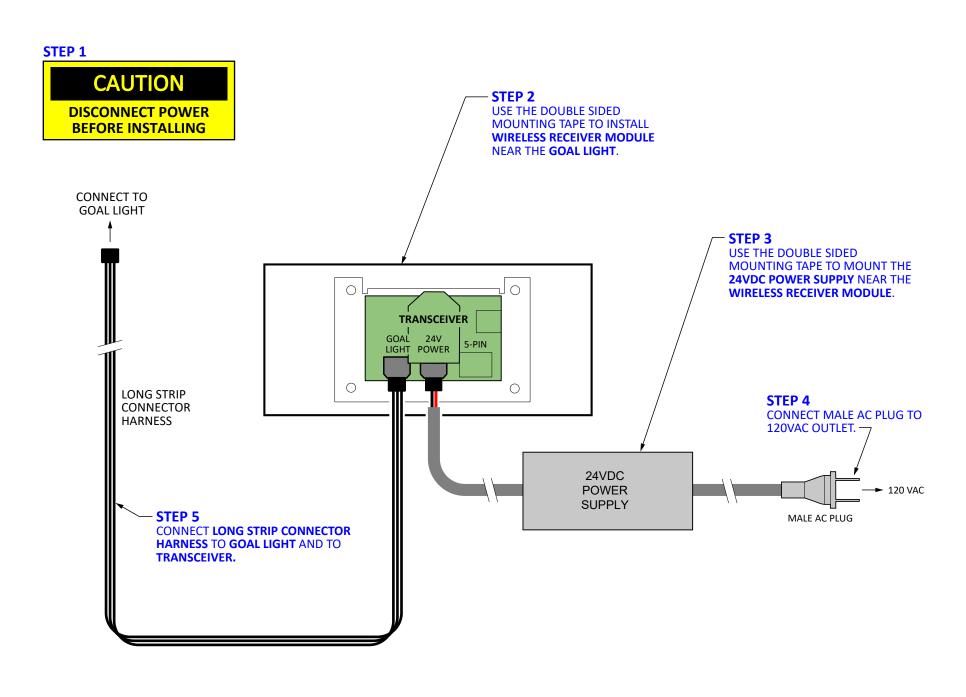

E      | 2   |
| 2    | 18" STRIP                     | 8   |
| 3    | 21" STRIP                     | 10  |
| 4    | 5-PIN CABLE, 8"               | 2   |
| 5    | 24VDC POWER SUPPLY            | 2   |
| 6    | 18" EXTENSION CABLE           | 2   |
| 7    | SHORT STRIP CONNECTOR HARNESS | 16  |
| 8    | LONG STRIP CONNECTOR HARNESS  | 2   |
| 9    | 4' EXT POWER CABLE (CUT)      | 2   |
| 10   | 1/2" STRAIN RELIEF            | 2   |

<sup>\*</sup> Verify that all parts are present.

#### **TOOLS REQUIRED**

- Rubbing Alcohol
- Cleaning Rags
- Screwdrivers

# **FAIR-PLAY**

6110 Aviator Drive, Hazelwood, MO 63042
Toll Free: (800) 462-2716
Email: productsupport@fair-play.com

## **LED LIGHT STRIP - INSTALLATION INSTRUCTIONS**





### **GOAL LIGHT WITHOUT SHOT CLOCK - FIELD INSTALLATION**



### **POWER UP & OPERATION**

- 1. POWER UP EQUIPMENT IN THE FOLLOWING ORDER:
  - GOAL LIGHT,
  - SHOT CLOCK,
  - SCOREBOARD,
  - CONTROLLER (MP-70/MP-80).

THE **GOAL LIGHTS** WILL TURN **ON** FOR A FEW SECONDS, AND THEN FLASH ITS **GROUP NUMBER** (ONLY ONCE ON POWER UP) IN THE FOLLOWING SEQUENCE:

- COUNT THE NUMBER OF FLASHES
- NEAR SIDE BAR HUNDREDS
- TOP BAR TENS
- FAR SIDE BAR UNITS

#### **EXAMPLE**:

NEAR SIDE BAR: NO FLASH = 000 TOP BAR: 9 FLASHES = 090 FAR SIDE BAR: 9 FLASHES = 009 GROUP 099 = 000 + 090 + 009

**NOTE**: REFER TO CONTROLLER USER INSTRUCTIONS ON HOW TO CHANGE THE GROUP NUMBER.

- START A NEW GAME. START THE GAME CLOCK.
- THE GOAL LIGHT TURNS ON WHEN THE GAME CLOCK REACHES ZERO. TO TURN OFF THE GOAL LIGHT, SET GAME CLOCK SWITCH TO STOP OR TIME OUT, AND GO TO STEP