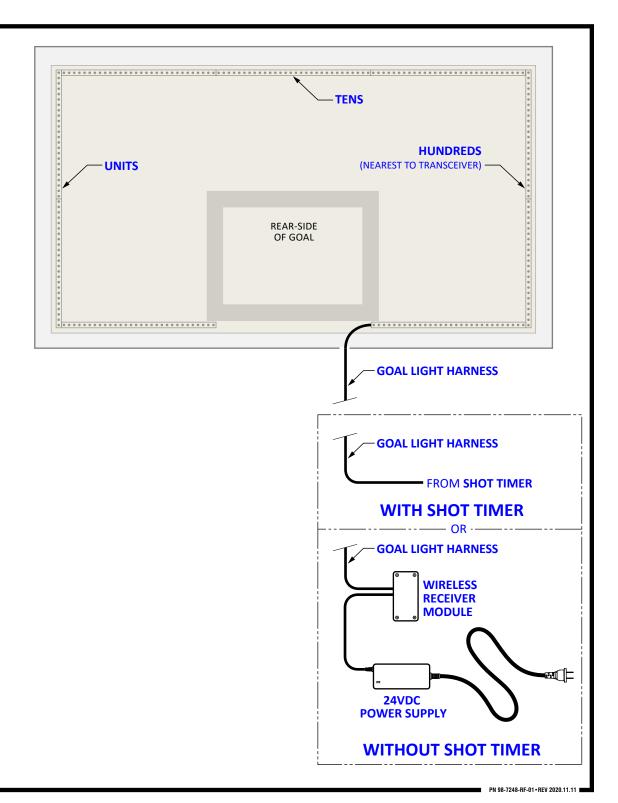

### **POWER UP & OPERATION**

- 1. POWER UP EQUIPMENT IN THE FOLLOWING ORDER:
  - GOAL LIGHT,
  - SHOT CLOCK,
  - SCOREBOARD,
  - CONTROLLER (MP-70/MP-80).

THE **GOAL LIGHTS** WILL TURN **ON** FOR A FEW SECONDS, AND THEN FLASH ITS **GROUP NUMBER** (ONLY ONCE ON POWER UP) IN THE FOLLOWING SEQUENCE:

- COUNT THE NUMBER OF FLASHES
- NEAR SIDE BAR HUNDREDS
- TOP BAR TENS
- FAR SIDE BAR UNITS

#### **EXAMPLE**:

NEAR SIDE BAR: NO FLASH = 000 TOP BAR: 9 FLASHES = 090 FAR SIDE BAR: 9 FLASHES = 009 GROUP 099 = 000 + 090 + 009

**NOTE**: REFER TO CONTROLLER USER INSTRUCTIONS ON HOW TO CHANGE THE GROUP NUMBER.