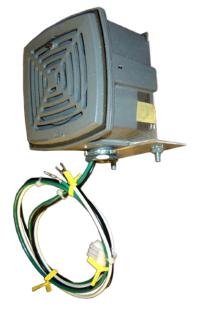

## MODEL: 01-0000-06-2

| DIMENSIONS | Height | Length | Depth | Weight |
|------------|--------|--------|-------|--------|
|            | 4 7/8" | 4 7/8" | 3.3"  | 3 lbs. |

## STANDARD EQUIPMENT

- Standard Horn LED scoreboards
- Decibels adjustable output: 78 to 103 dB
- 400 hour rating at 50% duty cycle
- PLC compatible models and convenient plug-in assembly
- Corrosion resistant finish and completely assembled
- Front volume adjustment set screw 1/16" (2mm) allen wrench supplied
- Volume adjustable
- NEMA 4X enclosure