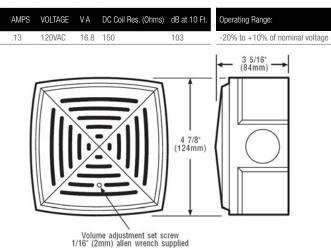

## MODEL: 01-0000-06-2

| DIMENSIONS | Height | Length | Depth | Weight |
|------------|--------|--------|-------|--------|
|            | 4 7/8" | 4 7/8" | 3.3"  | 3 lbs. |

## STANDARD EQUIPMENT

- Standard Horn LED scoreboards
- Decibels adjustable output: 78 to 103 dB
- 400 hour rating at 50% duty cycle
- PLC compatible models and convenient plug-in assembly
- Corrosion resistant finish and completely assembled
- Front volume adjustment set screw 1/16" (2mm) allen wrench supplied
- Volume adjustable
- NEMA 4X enclosure

## ELECTRICAL