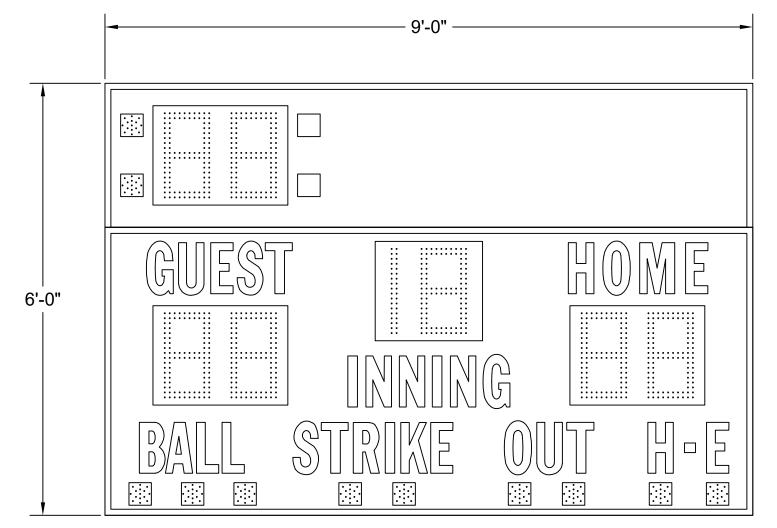

SIZE: 9'-0"L X 6'-0"H X 10"D

POWER: 120 VAC, 60 Hz., 1-PHASE 117 WATTS.

120 VAC AT THE CONTROL LOCATION.

CONTROL CONSOLE: MP-70 SERIES CONTROLLER. CONTROL CABLE: 22GA 2-WIRE SHIELDED.

(IF WIRELESS ORDERED, CABLE NOT REQ'D.)

LEDs: AMBER LED.

OPTIONS: LIGHTNING DAMAGE REDUCTION UNIT.

WIRELESS MP-70 CONTROL OPERATION.

ACTUAL WEIGHT: 142 LBS.

**GENERAL NOTES:** 

\* REFERENCE 01-0500-01 FOR INSTALLATION NOTES.

\* POWER REQUIREMENTS ARE VALID FOR 90 DAYS AFTER THE ORIGINAL RELEASE OR BY THE MOST RECENT REVISION OF THE DRAWING.