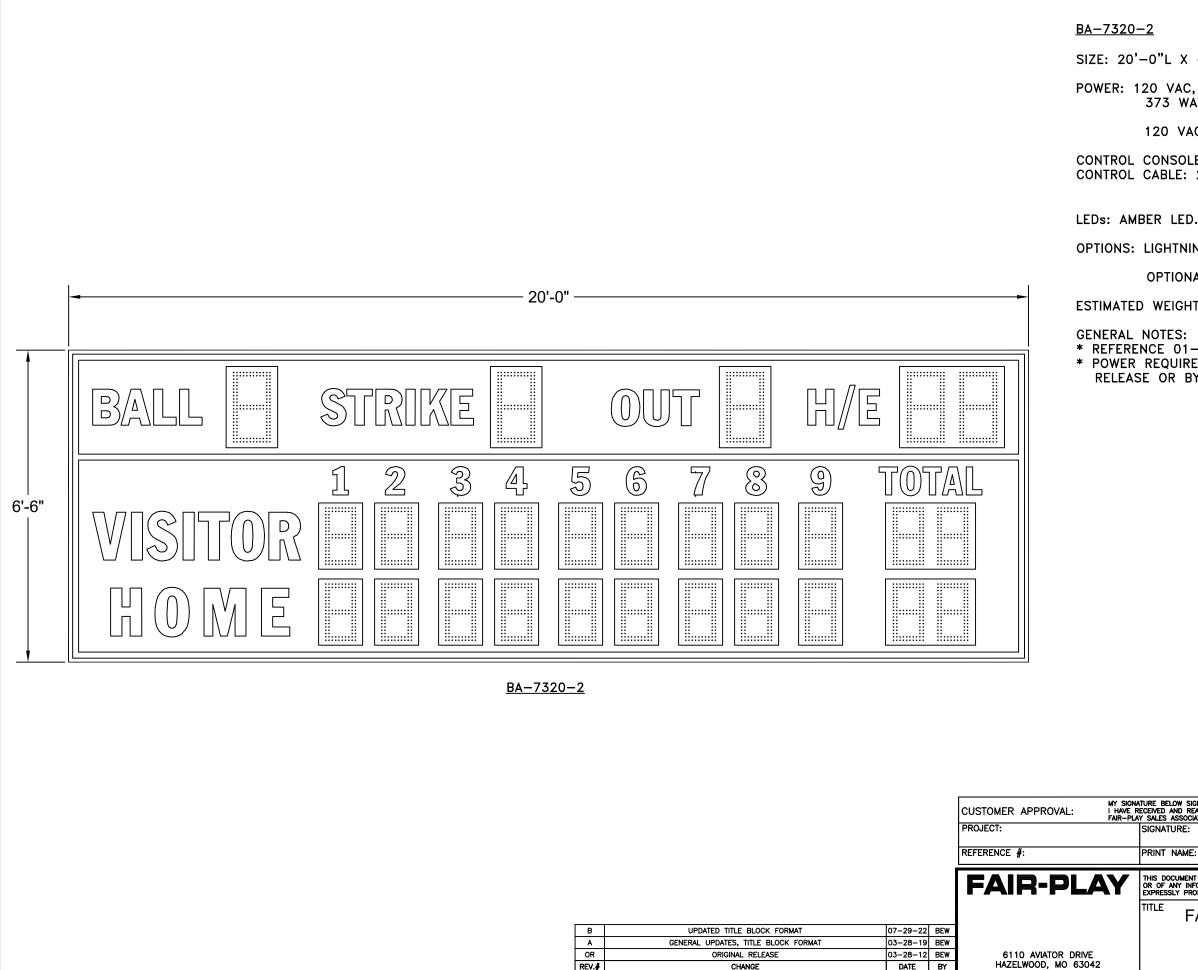

SIZE: 20'-0"L X 6'-6"H X 10"D

POWER: 120 VAC, 60 Hz., 1-PHASE 373 WATTS.

120 VAC AT THE CONTROL LOCATION.

CONTROL CONSOLE: MP-70 SERIES CONTROLLER. CONTROL CABLE: 22GA 2-WIRE SHIELDED. (IF WIRELESS ORDERED, NO CABLE REQ'D.)

OPTIONS: LIGHTNING DAMAGE REDUCTION UNIT.

OPTIONAL WIRELESS MP-70 OPERATION.

ESTIMATED WEIGHT: 553 LBS.

\* REFERENCE 01-0500-01 FOR INSTALLATION NOTES. \* POWER REQUIREMENTS ARE VALID FOR 90 DAYS AFTER THE ORIGINAL RELEASE OR BY THE MOST RECENT REVISION OF THE DRAWING.