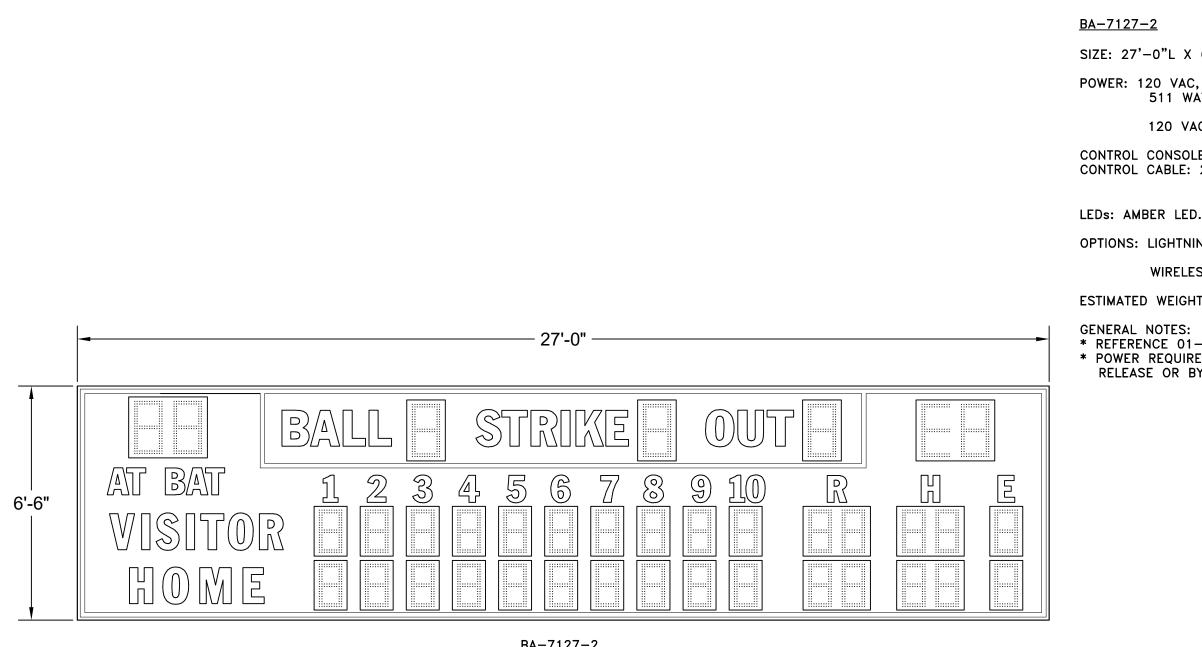

<u>BA-7127-2</u>

Е

D

С

в

Α

OR

REV.#

SIZE: 27'-0"L X 6'-6"H X 10"D

POWER: 120 VAC, 60 Hz., 1-PHASE 511 WATTS.

120 VAC AT THE CONTROL LOCATION.

CONTROL CONSOLE: MP-70 SERIES CONTROLLER. CONTROL CABLE: 22GA 2-WIRE SHIELDED. (IF WIRELESS ORDERED, CABLE NOT REQ'D.)

OPTIONS: LIGHTNING DAMAGE REDUCTION UNIT.

WIRELESS MP-70 CONTROL OPERATION.

ESTIMATED WEIGHT: 750 LBS.

\* REFERENCE 01-0500-01 FOR INSTALLATION NOTES. \* POWER REQUIREMENTS ARE VALID FOR 90 DAYS AFTER THE ORIGINAL RELEASE OR BY THE MOST RECENT REVISION OF THE DRAWING.