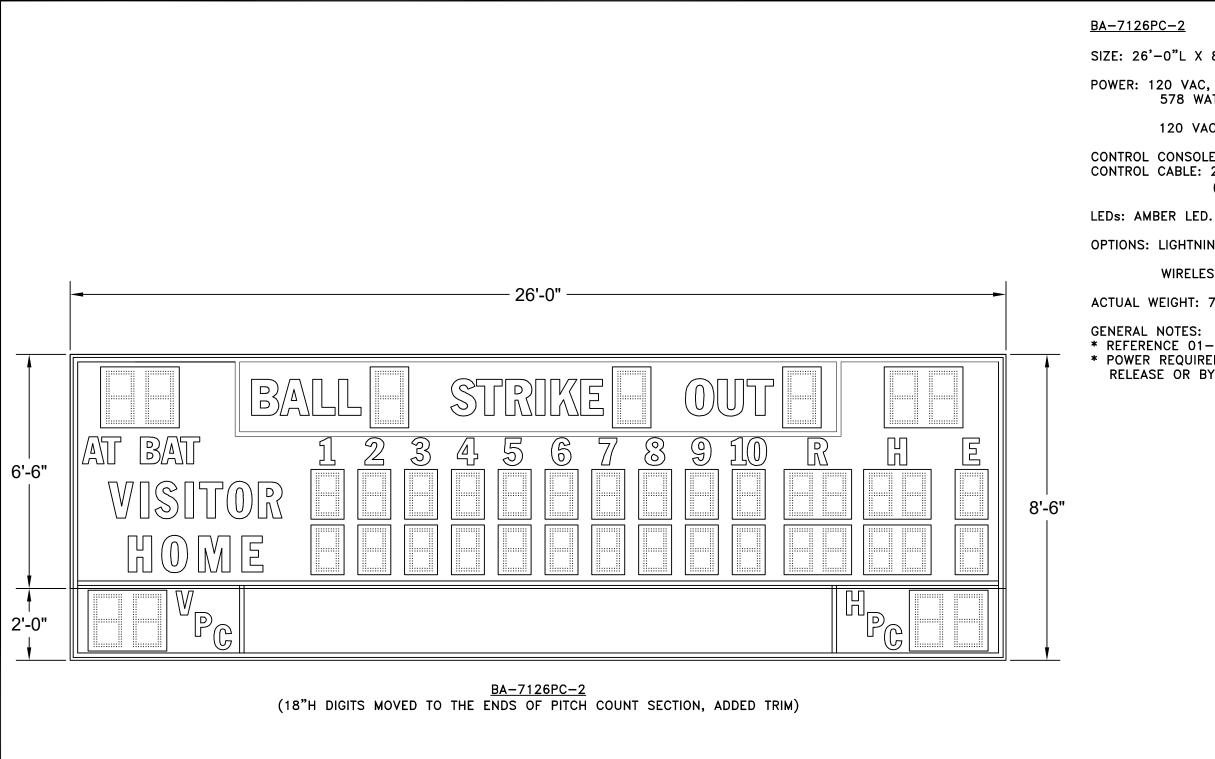

BA-7126PC-2 SIZE: 26'-0"L X 8'-6"H X 10"D POWER: 120 VAC, 60 Hz., 1-PHASE 578 WATTS. 120 VAC AT THE CONTROL LOCATION. CONTROL CONSOLE: MP-70 SERIES CONTROLLER. CONTROL CABLE: 22GA 2-WIRE SHIELDED. (IF WIRELESS ORDERED, CABLE NOT REQ'D.) LEDs: AMBER LED. OPTIONS: LIGHTNING DAMAGE REDUCTION UNIT. WIRELESS MP-70 CONTROL OPERATION. ACTUAL WEIGHT: 739 LBS.

 \* REFERENCE 01-0500-01 FOR INSTALLATION NOTES.
\* POWER REQUIREMENTS ARE VALID FOR 90 DAYS AFTER THE ORIGINAL RELEASE OR BY THE MOST RECENT REVISION OF THE DRAWING.