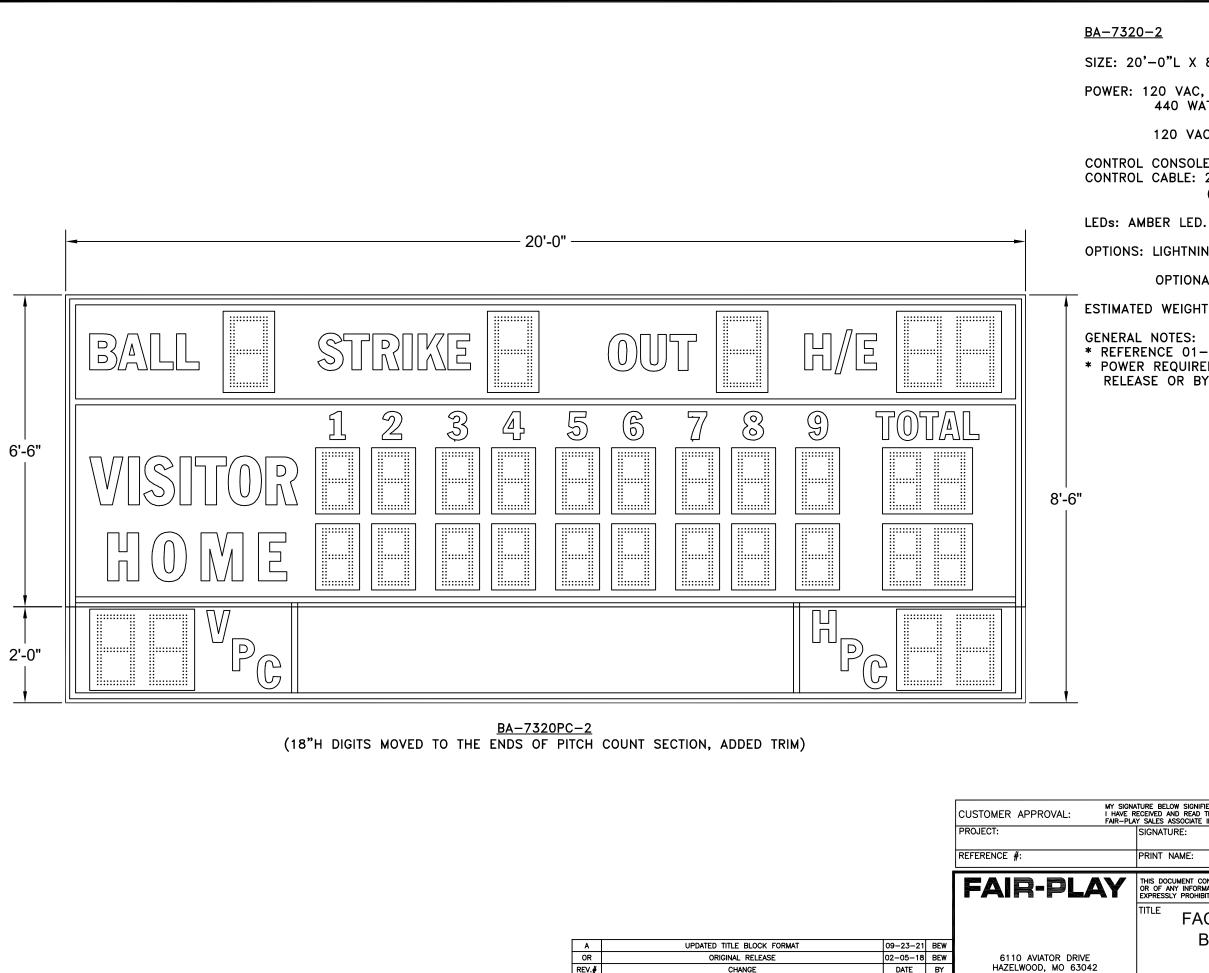

SIZE: 20'-0"L X 8'-6"H X 10"D

POWER: 120 VAC, 60 Hz., 1-PHASE 440 WATTS.

120 VAC AT THE CONTROL LOCATION.

CONTROL CONSOLE: MP-70 SERIES CONTROLLER. CONTROL CABLE: 22GA 2-WIRE SHIELDED. (IF WIRELESS ORDERED, NO CABLE REQ'D.)

OPTIONS: LIGHTNING DAMAGE REDUCTION UNIT.

OPTIONAL WIRELESS MP-70 OPERATION.

ESTIMATED WEIGHT: 723 LBS.

\* REFERENCE 01-0500-01 FOR INSTALLATION NOTES. \* POWER REQUIREMENTS ARE VALID FOR 90 DAYS AFTER THE ORIGINAL RELEASE OR BY THE MOST RECENT REVISION OF THE DRAWING.