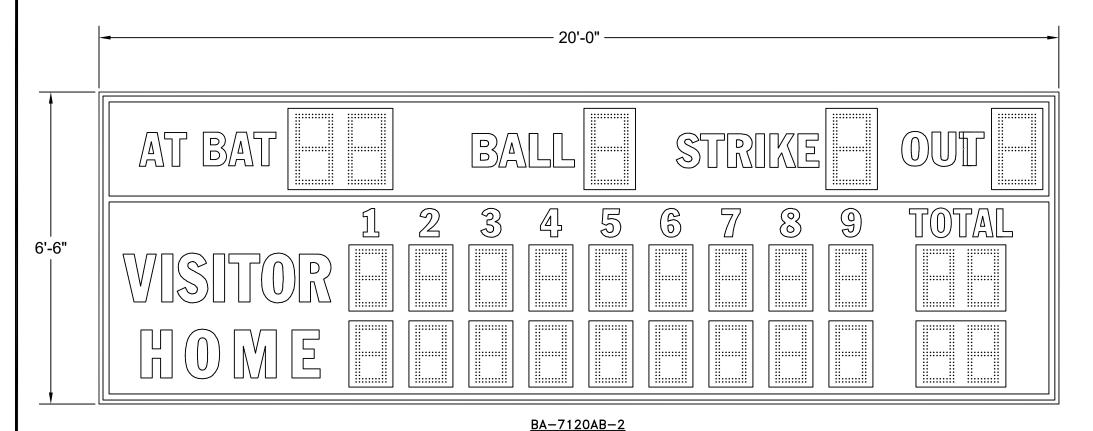

BA-7120AB-2

SIZE: 20'-0"L X 6'-6"H X 10"D

POWER: 120 VAC, 60 Hz., 1-PHASE 373 WATTS.

120 VAC AT THE CONTROL LOCATION.

CONTROL CONSOLE: MP-70 SERIES CONTROLLER.

CONTROL CABLE: 22GA 2-WIRE SHIELDED.

(IF WIRELESS ORDERED, CABLE NOT REQ'D.)

LEDs: AMBER LED.

OPTIONS: LIGHTNING DAMAGE REDUCTION UNIT.

WIRELESS MP-70 CONTROL OPERATION.

ESTIMATED WEIGHT: 649 LBS.

FACE VIEW FOR
BA-7120AB-2 (WITH
AT BAT CAPTION)

DRAWN BY BEW DATE 12-17-14 SCALE 1/2"=1'-0" DWG. NO. 01-7120-59-1

A UPDAED TITLE BLOCK FORMAT 09-21-21 BEW
OR ORIGINAL RELEASE 12-17-14 BEW
REV.# DATE BY